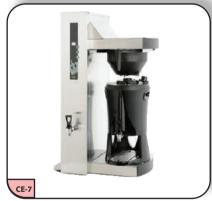

# Coffee Equipment

**3-GROUP COFFEE MACHINE** 

1-GROUP COFFEE MACHINE WITH GRINDER

SINGLE SERVING COFFEE BREWER

HOT WATER DISPENSER

2-GROUP COFFEE MACHINE

2-GROUP COFFEE MACHINE WITH GRINDER

COFFEE BREWER

COFFEE GRINDER

**1-GROUP COFFEE MACHINE** 

DOUBLE SERVING COFFEE BREWER

WATER BOILERS

AUTO COFFEE GRINDER