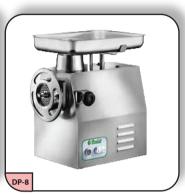

#### Dynamic Prep

CHEESE GRATER

VEGETABLE CUTTER

HAMOUS MACHINE

CHOPPER

BONE SAW

MEAT SLICER

MEAT MINCER