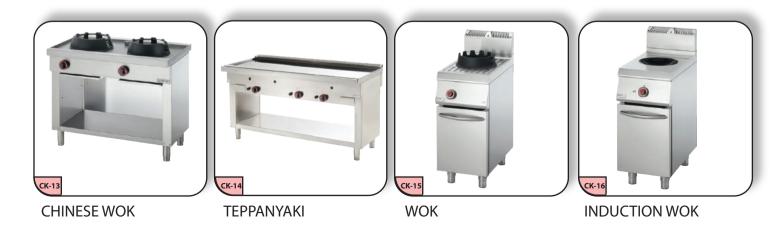

#### Cooking Equipment

HOT PLATE RANGE

- OPEN BURNER RANGE
- GRIDDLE / FRY TOP
- LAVA STONE GRILL

SOLID TOP

FRYER

PASTA COOKER

BRATT PAN

**BOILING PAN** 

#### Cooking

**INDIAN RANGE** 

DOUBLE SHAWARMA MACHINE

GAS SHAWARMA MACHINE ( TABLE TOP )

ELECTRIC SHAWARMA MACHINE ( TABLE TOP )

SALAMANDER

CHICKEN GRILL

CHICKEN GRILL