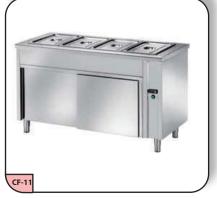

**BAIN MARIE** 

WORK TABLE WITH DRAWERS

BASE CABINET (HINGED)

HOOD

SALAD BAR