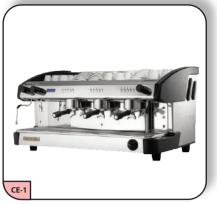

# Coffee Equipment

**3-GROUP COFFEE MACHINE** 

1-GROUP COFFEE MACHINE WITH GRINDER

SINGLE SERVING COFFEE BREWER

HOT WATER DISPENSER

2-GROUP COFFEE MACHINE

2-GROUP COFFEE MACHINE WITH GRINDER

COFFEE BREWER