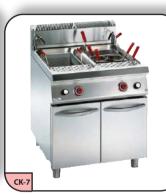

#### Cooking Equipment

HOT PLATE RANGE

- OPEN BURNER RANGE
- GRIDDLE / FRY TOP
- LAVA STONE GRILL

SOLID TOP

FRYER

PASTA COOKER

BRATT PAN

**BOILING PAN** 