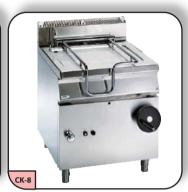

#### Cooking Equipment

HOT PLATE RANGE

- OPEN BURNER RANGE
- GRIDDLE / FRY TOP
- LAVA STONE GRILL

SOLID TOP

FRYER

PASTA COOKER

BRATT PAN

**BOILING PAN** 