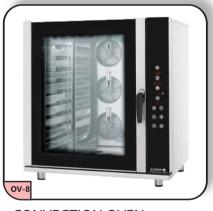

#### Oven

TWO DECK OVEN ( PASTRY )

CONVEYOR OVEN

CONVECTION OVEN

ARABIC OVEN

TANDOOR OVEN

QV-12