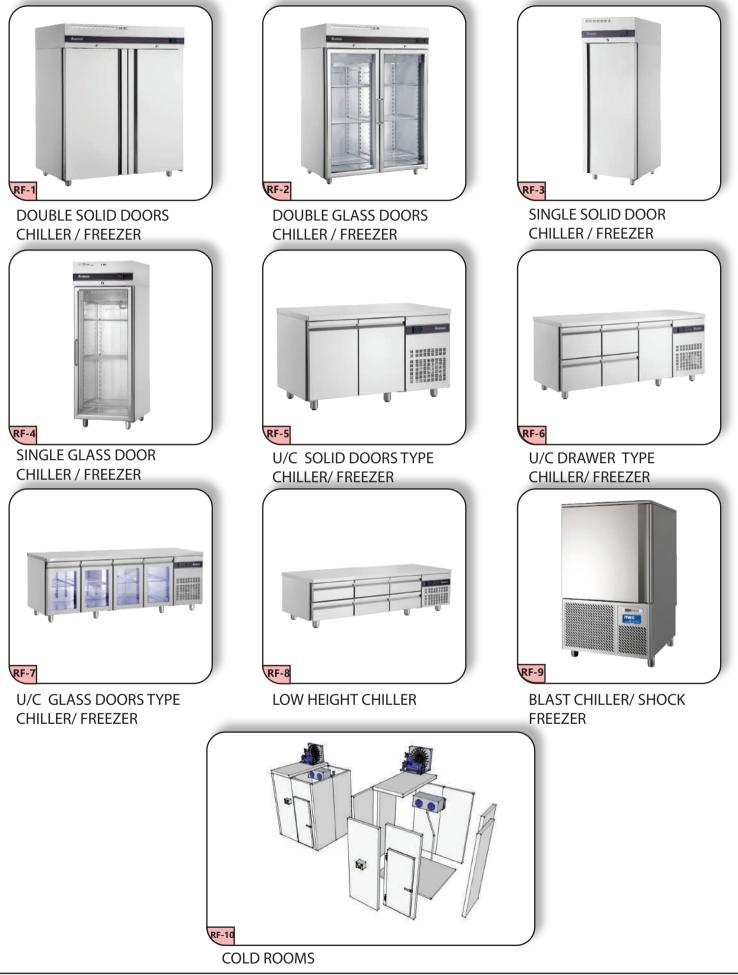

MARIE



GLASS CERAMIC RANGE



INDUCTION RANGE





#### Cooking





**INDIAN RANGE** 



DOUBLE SHAWARMA MACHINE



GAS SHAWARMA MACHINE ( TABLE TOP )



ELECTRIC SHAWARMA MACHINE ( TABLE TOP )



SALAMANDER



CHICKEN GRILL



CHICKEN GRILL





#### Oven



TWO DECK OVEN ( PASTRY )



CONVEYOR OVEN



CONVECTION OVEN



ARABIC OVEN



TANDOOR OVEN

QV-12



### Bakery Prep. Equipment





#### Ice Makers & Dish Washers





# Coffee Equipment



**3-GROUP COFFEE MACHINE** 



1-GROUP COFFEE MACHINE WITH GRINDER



SINGLE SERVING COFFEE BREWER



HOT WATER DISPENSER



2-GROUP COFFEE MACHINE



2-GROUP COFFEE MACHINE WITH GRINDER



COFFEE BREWER



COFFEE GRINDER



**1-GROUP COFFEE MACHINE** 



DOUBLE SERVING COFFEE BREWER



WATER BOILERS



AUTO COFFEE GRINDER



# Refrigeration





#### **Refrigeration**



# Refrigeration



#### Juice Machines



ICE CREAM MACHINE (TABLE TOP)



ICE CREAM MACHINE ( FREE STANDING )



SLUSH MACHINE



JUICE DISPENSER



ICE CRUSHER



AUTO ORANGE JUICE MACHINE



CITRUS JUICER WITH LEVER



CLASSIC CITRUS JUICER



JUICE EXTRACTOR



JUICE EXTRACTOR



JUICE EXTRACTOR



MILK SHAKER MACHINE



SILENT BLENDER



FOOD BLENDER



JM-16



CHOCOLATE DISPENSER



#### Dynamic Prep









CHEESE GRATER

VEGETABLE CUTTER

HAMOUS MACHINE





CHOPPER



BONE SAW



MEAT SLICER



MEAT MINCER



SAUSAGE FILLER



BURGER PRESS



POTATO / ONION PEELER



VEGETABLE WASHING MACHINE





#### Custom Fabrication



CHOPPING BLOCK



BASE CABINET (SLIDING)



WALL CABINET (SLIDING)



HEATED CABINET



WORK TABLE



CORNER CABINET



WALL SH