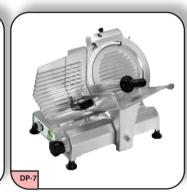

#### Dynamic Prep

CHEESE GRATER

VEGETABLE CUTTER

HAMOUS MACHINE

CHOPPER

BONE SAW

MEAT SLICER

MEAT MINCER