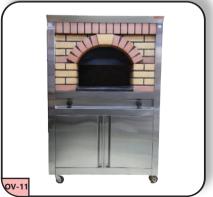

#### Oven

TWO DECK OVEN ( PASTRY )

CONVEYOR OVEN

CONVECTION OVEN

ARABIC OVEN

TANDOOR OVEN

QV-12