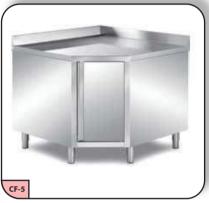

#### Custom Fabrication

CHOPPING BLOCK

BASE CABINET (SLIDING)

WALL CABINET (SLIDING)

HEATED CABINET

WORK TABLE

CORNER CABINET

WALL SHELF