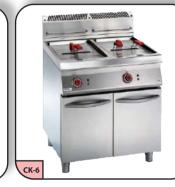

#### Cooking Equipment

HOT PLATE RANGE

- OPEN BURNER RANGE
- GRIDDLE / FRY TOP
- LAVA STONE GRILL

SOLID TOP

FRYER

PASTA COOKER

BRATT PAN

**BOILING PAN** 