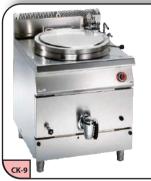

#### Cooking Equipment

HOT PLATE RANGE

- OPEN BURNER RANGE
- GRIDDLE / FRY TOP
- LAVA STONE GRILL

SOLID TOP

FRYER

PASTA COOKER

BRATT PAN

**BOILING PAN** 