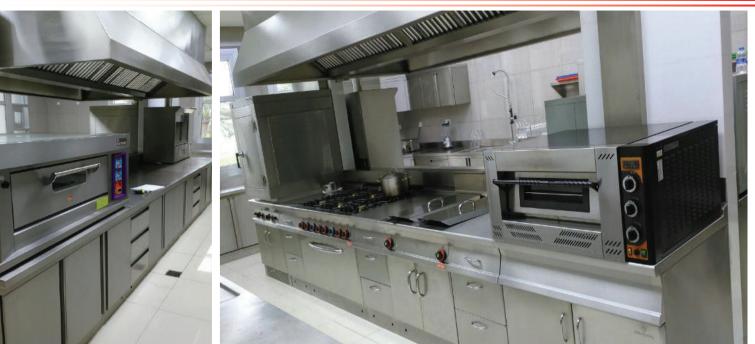

#### Cooking Equipment

HOT PLATE RANGE

- OPEN BURNER RANGE
- GRIDDLE / FRY TOP
- LAVA STONE GRILL

SOLID TOP

FRYER

PASTA COOKER

BRATT PAN

**BOILING PAN** 

#### Oven

TWO DECK OVEN ( PASTRY )

CONVEYOR OVEN

CONVECTION OVEN

ARABIC OVEN

TANDOOR OVEN

QV-12