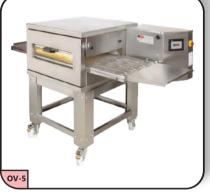

#### Oven

TWO DECK OVEN ( PASTRY )

CONVEYOR OVEN

CONVECTION OVEN

ARABIC OVEN

TANDOOR OVEN

QV-12