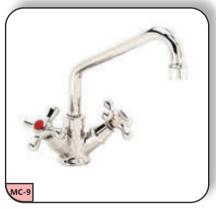

#### STEP ON CONTAINER

PLATE DISPENSER

WIRE SHELVING UNIT

MIXING FAUCET

GARBAGE BIN