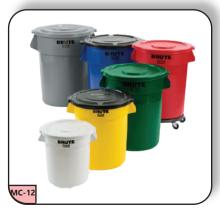

#### STEP ON CONTAINER

PLATE DISPENSER

WIRE SHELVING UNIT

MIXING FAUCET

GARBAGE BIN