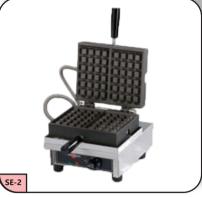

### Snack Equipment

**CREPE MACHINE** 

CANDY MACHINE

SERVING PUMB

CONVEYOR TOASTER

WAFFLE MAKER

POPCORN MACHINE

HOTDOG ROLLER