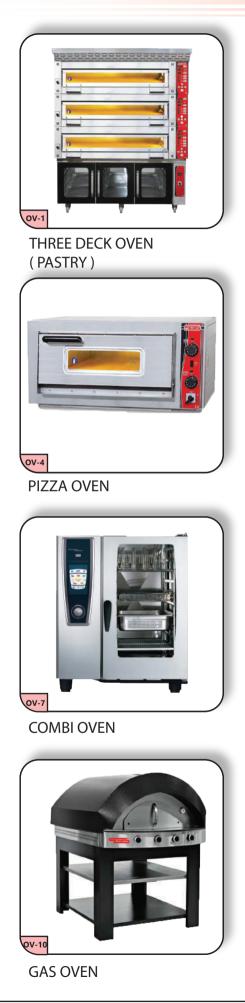

#### Oven

TWO DECK OVEN ( PASTRY )

CONVEYOR OVEN

CONVECTION OVEN

ARABIC OVEN

TANDOOR OVEN

QV-12