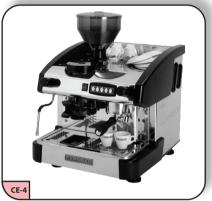

# Coffee Equipment

**3-GROUP COFFEE MACHINE** 

1-GROUP COFFEE MACHINE WITH GRINDER

SINGLE SERVING COFFEE BREWER

HOT WATER DISPENSER

2-GROUP COFFEE MACHINE

2-GROUP COFFEE MACHINE WITH GRINDER

COFFEE BREWER

COFFEE GRINDER

**1-GROUP COFFEE MACHINE** 

DOUBLE SERVING COFFEE BREWER

WATER BOILERS

AUTO COFFEE GRINDER