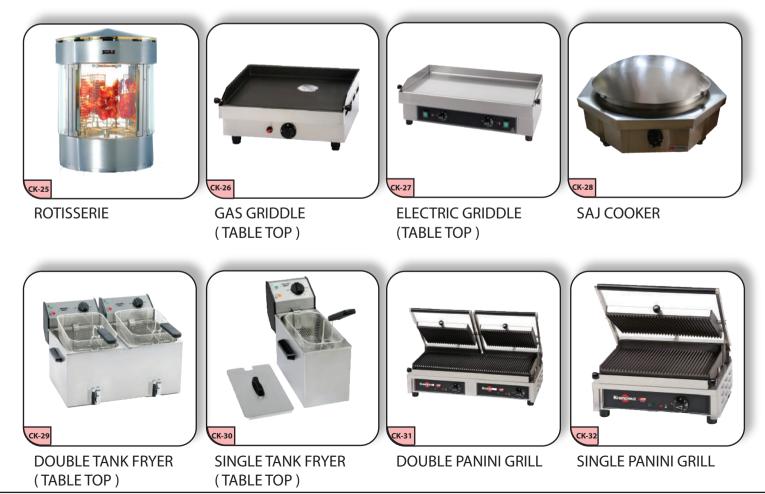

#### Cooking Equipment

HOT PLATE RANGE

- OPEN BURNER RANGE
- GRIDDLE / FRY TOP
- LAVA STONE GRILL

SOLID TOP

FRYER

PASTA COOKER

BRATT PAN

**BOILING PAN** 

#### Cooking

**INDIAN RANGE** 

DOUBLE SHAWARMA MACHINE

GAS SHAWARMA MACHINE ( TABLE TOP )

ELECTRIC SHAWARMA MACHINE ( TABLE TOP )

SALAMANDER

CHICKEN GRILL

CHICKEN GRILL