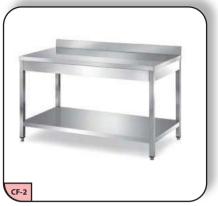

#### Custom Fabrication

CHOPPING BLOCK

BASE CABINET (SLIDING)

WALL CABINET (SLIDING)

HEATED CABINET

WORK TABLE

CORNER CABINET

WALL SHELF