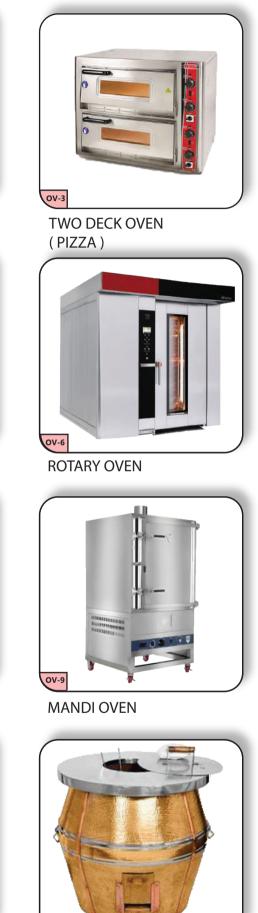

#### Oven

TWO DECK OVEN ( PASTRY )

CONVEYOR OVEN

CONVECTION OVEN

ARABIC OVEN

TANDOOR OVEN

QV-12